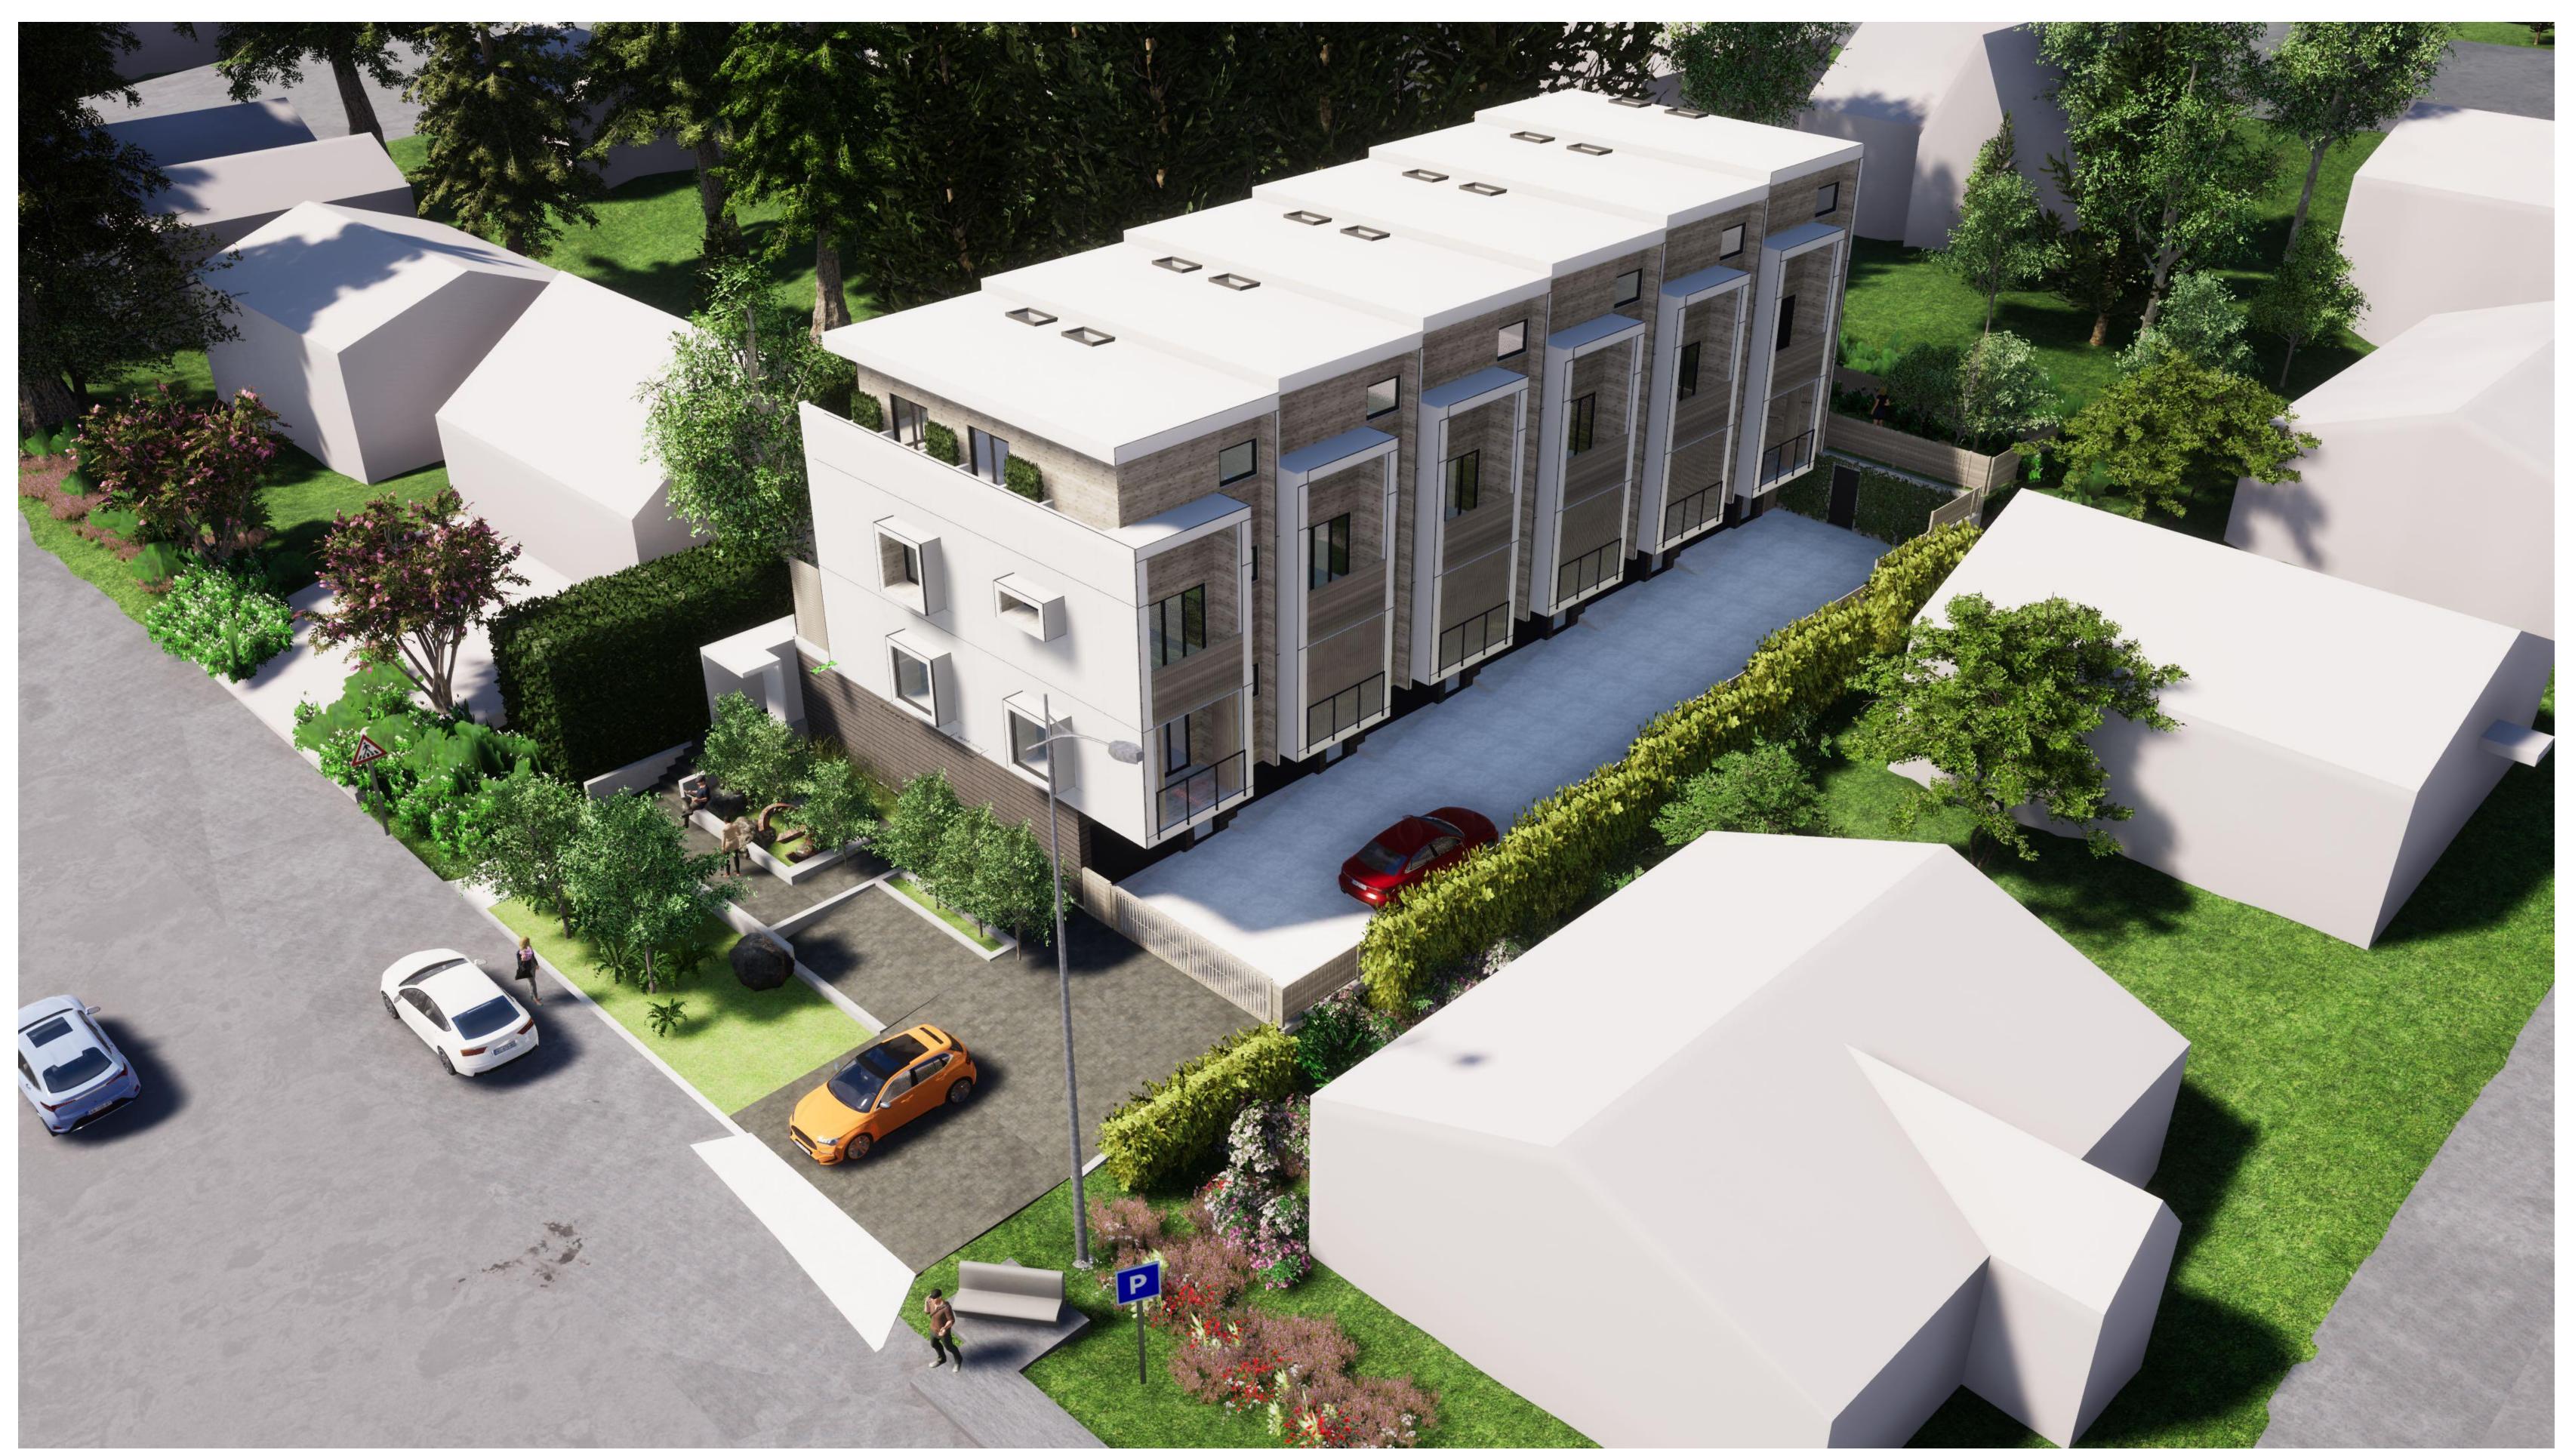

Birds' Eye View from Stewart Ave and Townsite Rd looking South-West





# **Stewart Townhouses**





Perspective from Stewart Ave towards vehicular entry, looking South-West





# **Stewart Townhouses**







Perspective from Stewart Ave towards pedestrian entry, looking North-West















Perspective from corner of Stewart Ave and Townsite Rd looking South-West





# **Stewart Townhouses**









Perspective from North-West corner of site, looking South-East.





#### **Stewart Townhouses**







Perspective from South-West corner of site, looking at shared back yard landscaped area.













Perspective of landscaped area on front of site and the effect on Streetscape; looking South-East.









**Renderings: Streetscape** 



Perspective from Northern Neighbours'