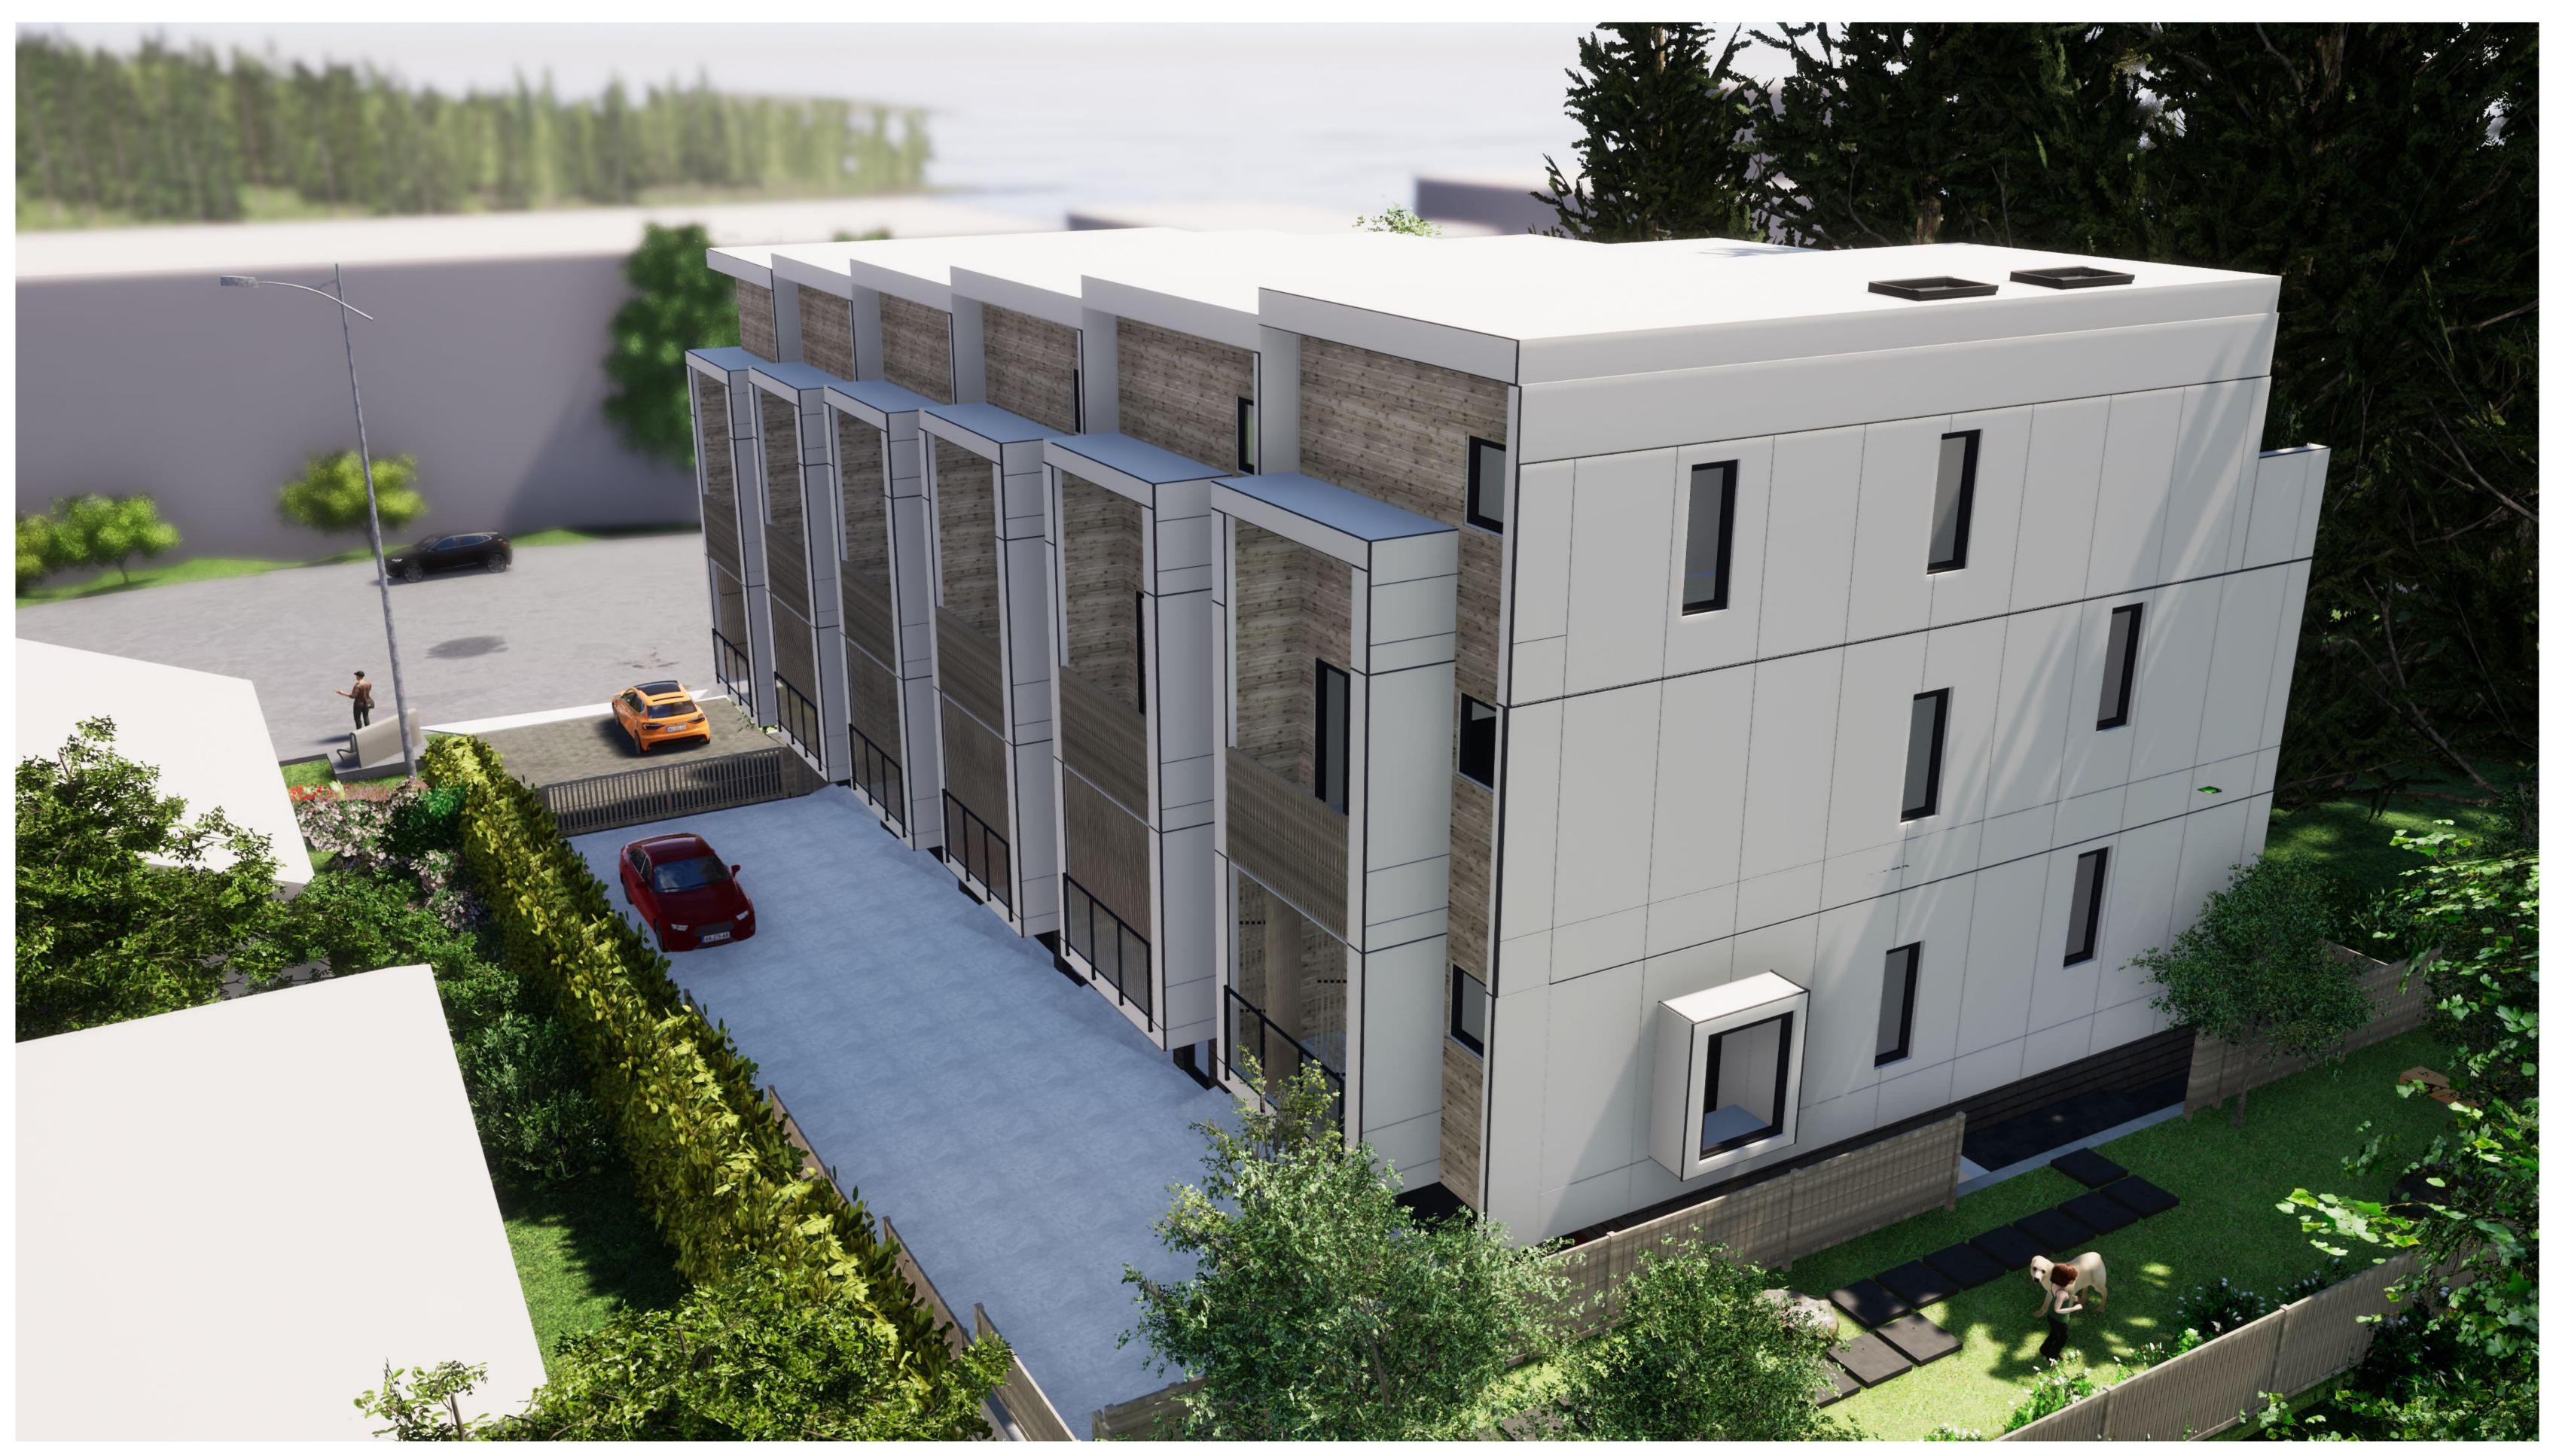

Birds' Eye View from Stewart Ave and Townsite Rd looking South-West

# **Stewart Townhouses**

Perspective from Stewart Ave towards vehicular entry, looking South-West

# **Stewart Townhouses**

Perspective from Stewart Ave towards pedestrian entry, looking North-West

Perspective from corner of Stewart Ave and Townsite Rd looking South-West